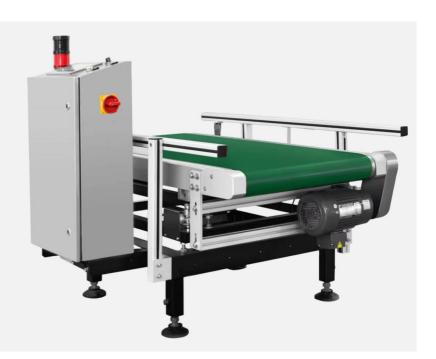

#### DYNAMIC WEIGHT CONTROLLER ELEKTRON-DKW-500

- ➤ The device is dedicated to all packaged products in the weight range weight range from 0.5 to 25 kg.
- ► Fully automatic and maintenance-free product weighing system.
- ► Accurate measurement, user-friendly interface user-friendly interface.
- ► Automatic collection of statistical.
- ➤ Separation of overweight and underweight product (optional)
- ► Automatic balance for internal control of products in the production process without legalisation.

#### **SPECIFICATION**

| Model                        | ELEKTRON-DKW-500           |
|------------------------------|----------------------------|
| Maximum speed                | 45m / min                  |
| Accuracy of weight           | $\pm 5 \mathrm{g}$         |
| Width of conveyor belt       | 300 mm                     |
| Height of conveyor belt      | 750 + 50  mm               |
| Maximum length of product    | 700 mm                     |
| Maximum width of the product | 490 mm                     |
| Alarm                        | stopping the conveyor belt |
| Power supply                 | 230V AC/ 50 HZ             |

### **MAIN FEATURES**

- infinitely variable speed control,
- LCD control panel,
- multi-functional operation (all functions shown as icons),
- system based on DSP technology,
- intelligent management system with memory,
- high weighing accuracy in the range of 0.5 25 kg,
- construction in SUS304 steel and aluminium.