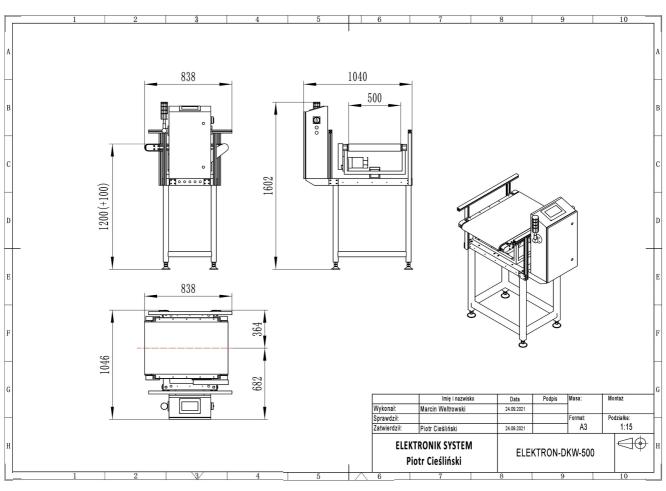

# TECHNICAL DRAWING

#### **SPECIFICATION**

| Model                        | ELEKTRON-DKW-500           |
|------------------------------|----------------------------|
| Maximum speed                | 45m / min                  |
| Accuracy of weight           | $\pm 5 \mathrm{g}$         |
| Width of conveyor belt       | 300 mm                     |
| Height of conveyor belt      | 750 + 50  mm               |
| Maximum length of product    | 700 mm                     |
| Maximum width of the product | 490 mm                     |
| Alarm                        | stopping the conveyor belt |
| Power supply                 | 230V AC/ 50 HZ             |