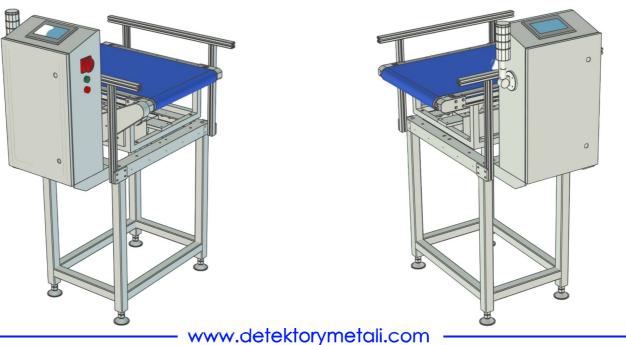

#### DYNAMIC WEIGHT CONTROLLER ELEKTRON-DKW-500

- ➤ The device is dedicated to all packaged products in the weight range weight range from 0.5 to 25 kg.
- ► Fully automatic and maintenance-free product weighing system.
- ► Accurate measurement, user-friendly interface user-friendly interface.
- ► Automatic collection of statistical.
- ➤ Separation of overweight and underweight product (optional)
- ► Automatic balance for internal control of products in the production process without legalisation.

### **MAIN FEATURES**

- infinitely variable speed control,
- LCD control panel,
- multi-functional operation (all functions shown as icons),
- system based on DSP technology,
- intelligent management system with memory,
- high weighing accuracy in the range of 0.5 25 kg,
- construction in SUS304 steel and aluminium.