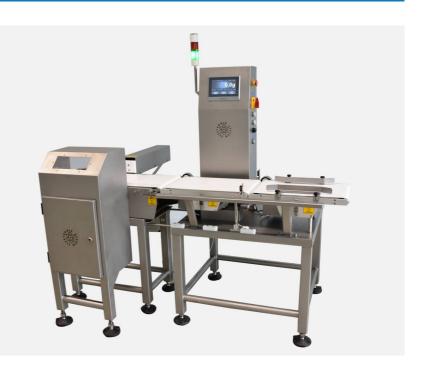

# DYNAMIC WEIGHT CONTROLLER ELEKTRON-DKW-400

- ► The device is dedicated to all packaged products in the weight range weight range from 0.2 to 12 kg.
- ► Fully automatic and maintenance-free product weighing system.
- ► Accurate measurement, user-friendly interface user-friendly interface.
- ► Automatic collection of statistical.
- ► Automatic system for the elimination of underweight or overweight product.
- ► Automatic balance for internal control of products in the production process without legalisation.

#### **SPECIFICATION**

| Model                        | ELEKTRON-DKW-400                |
|------------------------------|---------------------------------|
| Maximum speed                | 60m / min                       |
| Accuracy of weight           | ± 5g                            |
| Width of conveyor belt       | 400 mm                          |
| Height of conveyor belt      | 750 + 50 mm                     |
| Maximum length of product    | 500 mm                          |
| Maximum width of the product | 390 mm                          |
| Alarm                        | optical and acoustic signalling |
| Separation                   | blower, pusher, scraper arms    |
| Power supply                 | 230V AC/ 50 HZ                  |