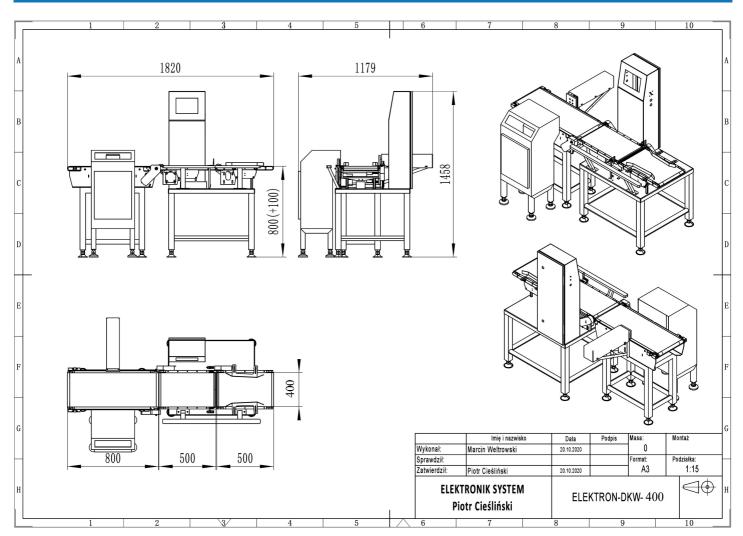

## **TECHNICAL DRAWING**

#### **SPECIFICATION**

| Model                        | ELEKTRON-DKW-400                |
|------------------------------|---------------------------------|
| Maximum speed                | 60m / min                       |
| Accuracy of weight           | ± 5g                            |
| Width of conveyor belt       | 400 mm                          |
| Height of conveyor belt      | 750 + 50 mm                     |
| Maximum length of product    | 500 mm                          |
| Maximum width of the product | 390 mm                          |
| Alarm                        | optical and acoustic signalling |
| Separation                   | blower, pusher, scraper arms    |
| Power supply                 | 230V AC/ 50 HZ                  |