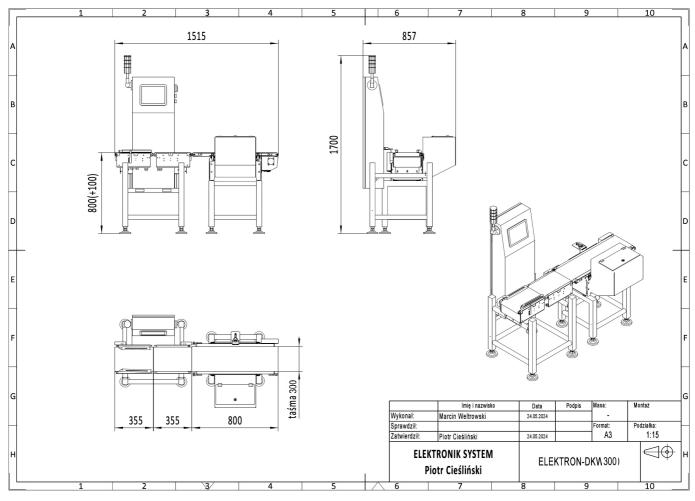

sturbances in accuracy can even be caused by perceptible air movement (so-called draught). The **ELEKTRON**-DKW-300 weighing controller can be equipped with an automatic separator for overweight as well as underweight products. On the control panel, despite memory archiving, the number of correct and rejected products will be continuously visible. For the separator it is necessary to keep the distance between products equal to the length of the weighing platform + 20%.

## MAIN FEATURES

- infinitely variable speed control,
- LCD control panel,
- multi-functional operation (all functions shown as icons),
- system based on DSP technology,
- intelligent management system with memory,
- high weighing accuracy in the range of 0.2 5 kg,
- construction in SUS304 steel.

# **TECHNICAL DRAWING**



www.detektorymetali.com