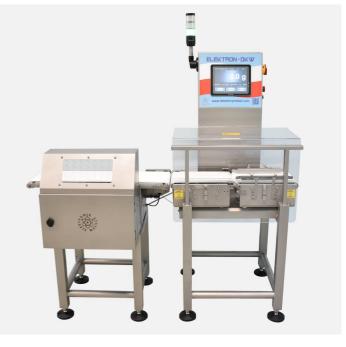

### **DYNAMIC WEIGHT CONTROLLER ELEKTRON-DKW-300**

- The device is dedicated to all packaged products in the weight range weight range from 0.2 to 5 kg.
- Fully automatic and maintenance-free product weighing system.
- ► Accurate measurement, user-friendly interface user-friendly interface.
- ► Automatic collection of statistical.
- Automatic system for the elimination of underweight or overweight product.
- Automatic balance for internal control of products in the production process without legalisation.

#### **SPECIFICATION**

| Model                        | ELEKTRON-DKW-300                |  |
|------------------------------|---------------------------------|--|
| Maximum speed                | 60m / min                       |  |
| Accuracy of weight           | $\pm 0.5$ g                     |  |
| Width of conveyor belt       | 300 mm                          |  |
| Height of conveyor belt      | 750 + 50 mm                     |  |
| Maximum length of product    | 400 mm                          |  |
| Maximum width of the product | 290 mm                          |  |
| Alarm                        | optical and acoustic signalling |  |
| Separation                   | blower, pusher, scraper arms    |  |
| Power supply                 | 230V AC/ 50 HZ                  |  |