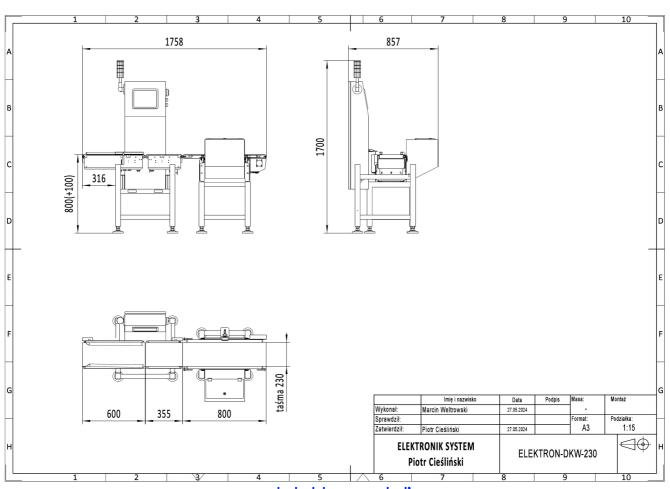

rbances in accuracy can even be caused by perceptible air movement (so-called draught). The **ELEKTRON-**DKW-160 weighing controller can be equipped with an automatic separator for overweight as well as underweight products. On the control panel, despite memory archiving, the number of correct and rejected products will be continuously visible. For the separator it is necessary to keep the distance between products equal to the length of the weighing platform + 20%.

# **MAIN FEATURES**

- infinitely variable speed control,
- LCD control panel,
- multi-functional operation (all functions shown as icons),
- system based on DSP technology,
- intelligent management system with memory,
- high weighing accuracy in the range of 0.2 2 kg,
- construction in SUS304 steel.

# **TECHNICAL DRAWING**



www.detektorymetali.com