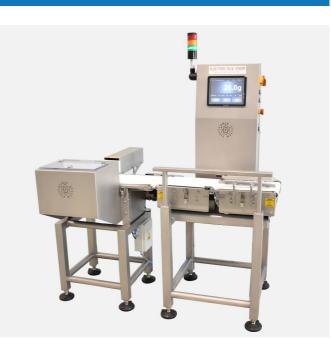

# DYNAMIC WEIGHT CONTROLLER ELEKTRON-DKW-230

- ➤ The device is dedicated to all packaged products in the weight range weight range from 0.2 to 2 kg.
- ► Fully automatic and maintenance-free product weighing system.
- ► Accurate measurement, user-friendly interface user-friendly interface.
- ► Automatic collection of statistical.
- ► Automatic system for the elimination of underweight or overweight product.
- ► Automatic balance for internal control of products in the production process without legalisation.