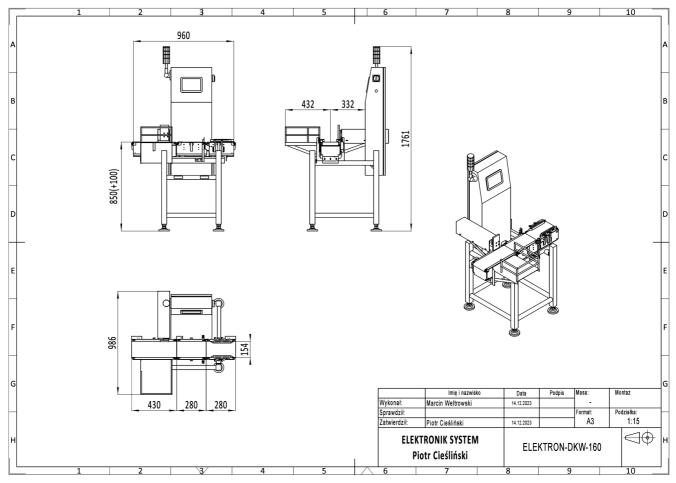

ances in accuracy can even be caused by perceptible air movement (so-called draught). The **ELEKTRON**-DKW-160 weighing controller can be equipped with an automatic separator for overweight as well as underweight products. On the control panel, despite memory archiving, the number of correct and rejected products will be continuously visible. For the separator it is necessary to keep the distance between products equal to the length of the weighing platform + 20%.

## **MAIN FEATURES**

- infinitely variable speed control,
- LCD control panel,
- multi-functional operation (all functions shown as icons),
- system based on DSP technology,
- intelligent management system with memory,
- high weighing accuracy in the range of 0.1 2 kg,
- construction in SUS304 steel.

## **TECHNICAL DRAWING**



www.detektorymetali.com