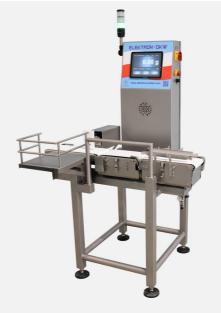

## DYNAMIC WEIGHT CONTROLLER ELEKTRON-DKW-160

- The device is dedicated to all packaged products in the weight range weight range from 0.1 to 2 kg.
- Fully automatic and maintenance-free product weighing system.
- Accurate measurement, user-friendly interface user-friendly interface.
- ► Automatic collection of statistical.
- Automatic system for the elimination of underweight or overweight product.
- Automatic balance for internal control of products in the production process without legalisation.

#### **SPECIFICATION**

| Model                        | ELEKTRON-DKW-160                |  |
|------------------------------|---------------------------------|--|
| Maximum speed                | 60m / min                       |  |
| Accuracy of weight           | $\pm 0.1$ g                     |  |
| Width of conveyor belt       | 160 mm                          |  |
| Height of conveyor belt      | 750 + 50 mm                     |  |
| Maximum length of product    | 200 mm                          |  |
| Maximum width of the product | 150 mm                          |  |
| Alarm                        | Optical and acoustic signalling |  |
| Separation                   | blower, pusher or scraper arm   |  |
| Power supply                 | 230V AC/ 50 HZ                  |  |